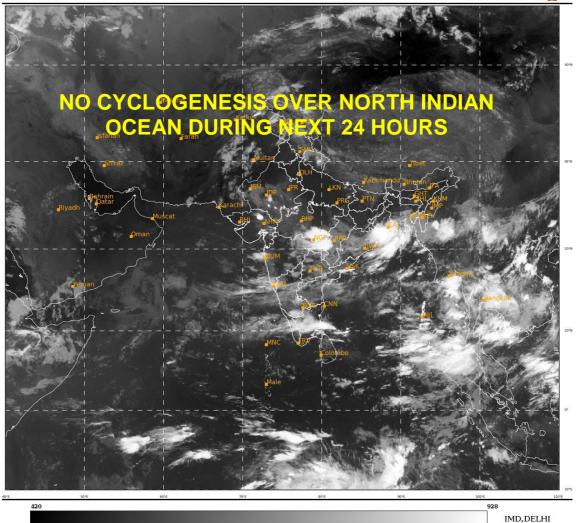

SCATTERED LOW AND MEDIUM CLOUDS WITH EMBEDDED INTENSE TO VERY INTENSE CONVECTION LAY OVER NORTHWEST BAY OF BENGAL. SCATTERED LOW AND MEDIUM CLOUDS WITH EMBEDDED ISOLATED MODERATE TO INTENSE CONVECTION LAY OVER CENTRAL & SOUTHWEST BAY OF BENGAL, ARAKAN COAST,OFF TAMILNADU COAST AND SOUTH ANDAMAN SEA.

## PROBABILITY OF CYCLOGENESIS (FORMATION OF DEPRESSION) DURING NEXT 120 HRS:

| 24 HOURS | 24-48 HOURS | 48-72 HOURS | 72-96 HOURS | 96-120 HOURS |
|----------|-------------|-------------|-------------|--------------|
| NIL      | NIL         | NIL         | NIL         | NIL          |

### **ARABIAN SEA:**

SCATTERED LOW AND MEDIUM CLOUDS WITH EMBEDDED WEAK TO MODERATE CONVECTION LAY OVER SOUTHEAST ARABIAN SEA.